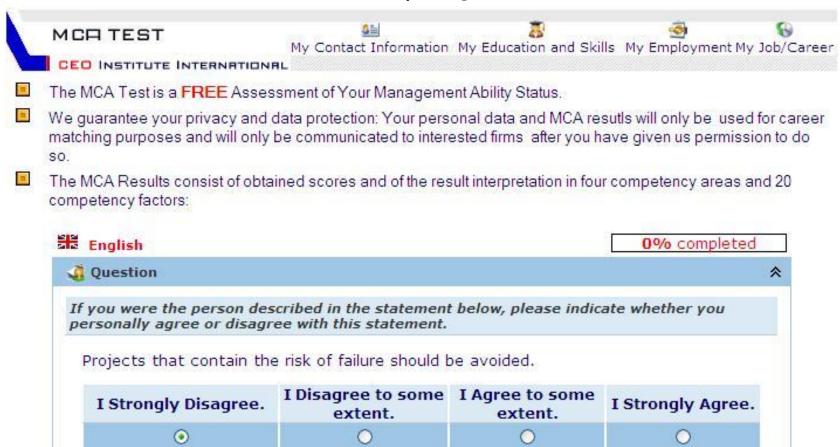

# MCA Sample Question

You can quit the test at any time by clicking the "Save and Quit" button. When you want to continue the test later on, simply click the MCA icon after having accessed your page. The system will bring automatically to the question where you have left the test.

Save & Next | Save & Quit

MCA

page