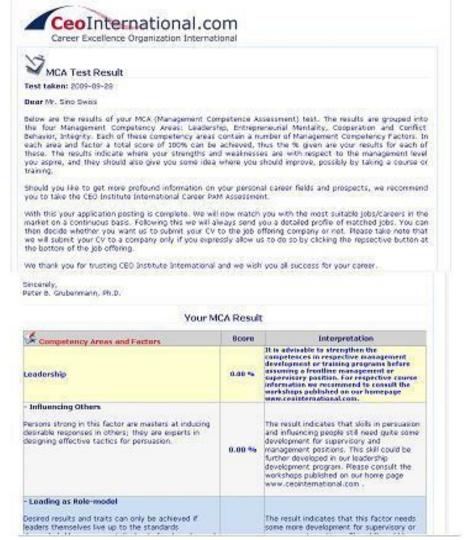

# Part of MCA Result Report

Results are immediately produced and e-mailed to the applicant only. The applicants alone decide whether they want to submit the detailed report to the job offering company. If a candidate does not allow us to submit the complete report, the company receives a brief global statement as to what degree the candidate has met the company's expectations. Companies are of course free to require from selected applicants directly to submit to them the full MCA

report.